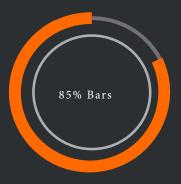

# Why Bowl Expo?

Purchase On Show Floor

85%

### **WHAT MAKES BOWL EXPO UNIQUE?**

- Global attendance 2,000+ attendees from 40+ countries
- Qualified Buyers
- 85% Purchase on show floor
- Exclusivity- Not open to general public
- Multi Unit and FEC owners with large buying power