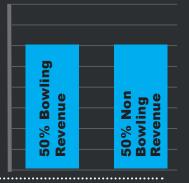

## Revenue Generation

89% Arcade

Bowl Expo

LEARNING ONETWORKING TRADE SHOW OCCLEBRATION

ROSEN CENTRE HOTEL & ORANGE COUNTY CONVENTION CENTER ORLANDO, FL

CONVENTION: JUNE 25 - 29 TRADE SHOW: JUNE 28 - 29