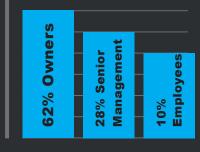

## BOWL EXPO PROSPECTUS

Bowl Expo is the bowling industry's premier annual convention and trade show for bowling center owners/operators, senior management, and employees, which features exhibits with a wide array of products & services.

### Attendees