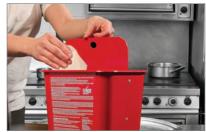

# TripleTake® Dispenser

with No-Rinse Sanitzing Multi-Surface Wipes (72-ct.)

Toallas desinfectantes sin enjuague toallas multisuperficie (72 unidades)

Pull wipe from TripleTake®
Dispenser and clean surface
of debris and residue.

STire de la toallita de TripleTake<sup>®</sup> Dispensador y superficie limpia de escombros y residuos.

Pull wipe and sanitize clean surface.
Wipe enough for treated area to remain wet for one [1] minute.