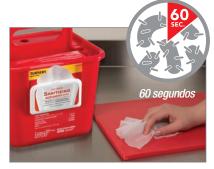

STire de la toallita de TripleTake<sup>®</sup> Dispensador y superficie limpia de escombros y residuos.

Pull wipe and sanitize clean surface.
Wipe enough for treated area to remain wet for one [1] minute.

Tire de la toallita y desinfecte la superficie limpia. Limpie lo suficiente para que el área tratada permanezca húmeda durante un [1] minuto.

Allow surface to air dry.

Permita que la superficie se seque al aire.