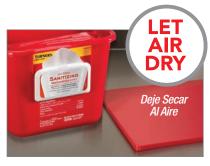

Tire de la toallita y desinfecte la superficie limpia. Limpie lo suficiente para que el área tratada permanezca húmeda durante un [1] minuto.

Allow surface to air dry.

Permita que la superficie se seque al aire.