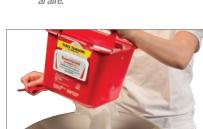

Place used wipes in TripleTake® trash compartment after each use.

Coloque los paños usados en el compartimiento para desechos del TripleTake<sup>®</sup> después de cada uso.

Click open the bottom of the dispenser to empty trash, hands free.

Abra el fondo del dispensador para vaciar los desechos, sin usar las manos.

© 2019 Professional Disposables International, Inc. All rights reserved. Sani Professional® and TripleTake® are registered trademarks of PDI, Inc. © 2019 Professional Disposables International, Inc. Todos los derechos reservados. Sani Professional® y TripleTake® son marcas registradas de PDI, Inc.