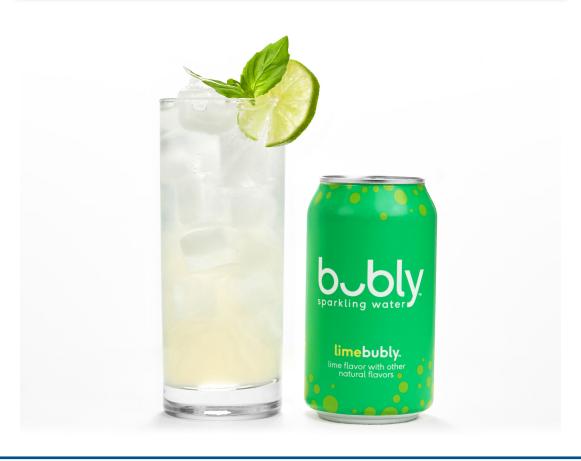

#### basiltwist

**limebubly™**, lemonade, simple syrup and fresh squeezed lime juice

4 oz. **limebubly**™

1 oz. lemonade

½ oz. simple syrup

½ oz. fresh squeezed lime juice

2 fresh basil leaves

Garnished with basil and lime