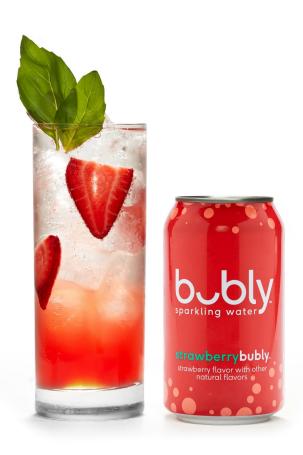

#### berrycute

strawberrybubly™, vodka, muddled with strawberry syrup, basil, and fresh lemon juice garnished with basil and strawberry

2 oz. **strawberrybubly**<sup>TM</sup>

1 ½ oz. vodka ¼ oz. strawberry syrup 2 fresh basil leaves Squeeze of lemon juice Strawberry garnish