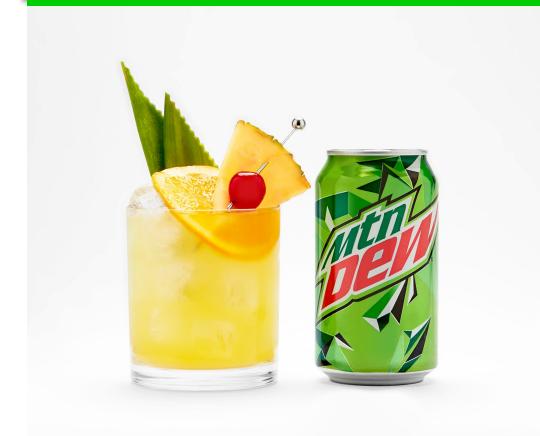

#### **ArubaDEW**

# Coconut rum, pineapple juice, and MTN DEW®

1oz. coconut rum
½ oz. silver rum
½ oz. pineapple juice
3 oz. **MTN DEW®**Pineapple wedge garnish