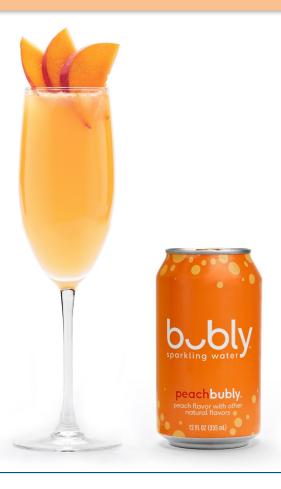

# tropiclikeit'shot

peachbubly™, champagne, peach passionfruit juice, peach vodka, orange blossom vodka, garnished with a peach

1 oz. **peachbubly**™
2 oz. peach passionfruit juice
½ oz. peach vodka
½ oz. orange blossom vodka (or plain)
2 oz. champagne
Slice of peach or passion
fruit pulp, garnish