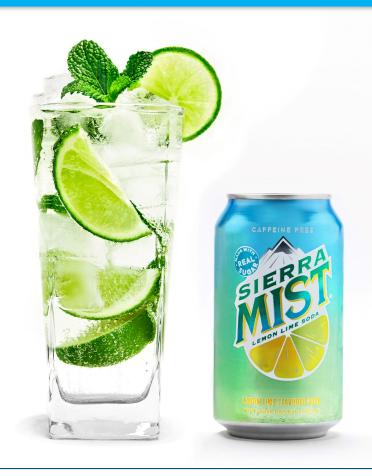

## **Minty Mojito**

# Rum, mint, and **SIERRA MIST®** garnished with lime

1 ½ oz. Silver rum
3-4 oz. **SIERRA MIST®**5 Mint leaves
½ oz. Simple syrup
Garnished with lime and mint