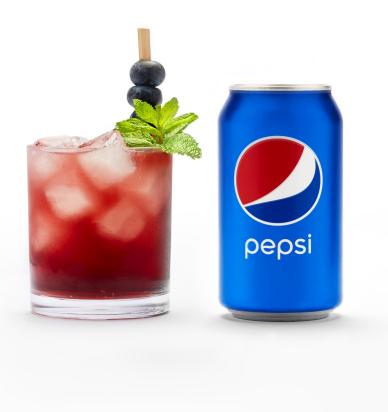

## **Berry Blush**

Vodka, berry liqueur, and **PEPSI®** garnished with blueberries and mint

1 oz. vodka
3/4 oz. berry liqueur
3-4 oz. **PEPSI®**Garnished with blueberries and mint