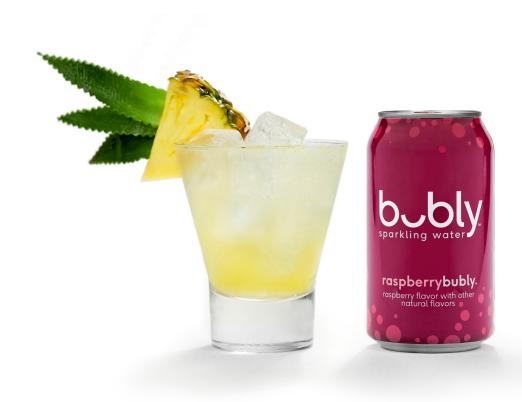

# dancingqueen

raspberrybubly™, vodka and pineapple juice

3-4 oz. **raspberrybubly**™
1 ¼ oz vodka
Splash of pineapple juice
Garnished with pineapple