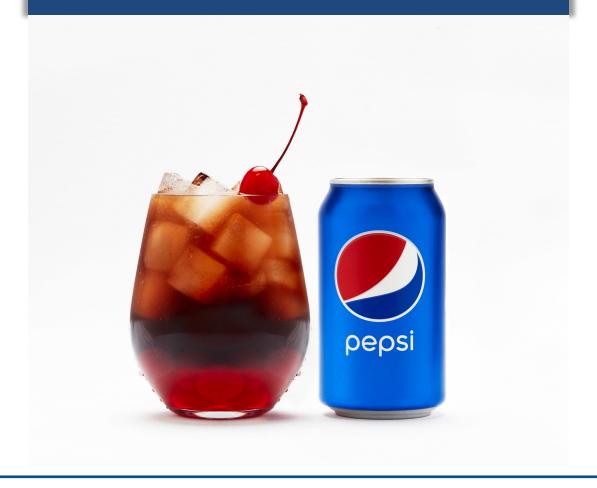

# PEPSI® Zero Sugar Manhattan on The Rocks

½ oz. Bourbon or whiskey
½ oz. Sweet Vermouth
Dash of bitters
3-4 oz. PEPSI® Zero Sugar
Maraschino cherry, garnish in glass

Fill rocks glass with ice. Add bourbon or whiskey, vermouth, and bitters. Top with PEPSI® Zero Sugar. Stir, garnish, and serve.