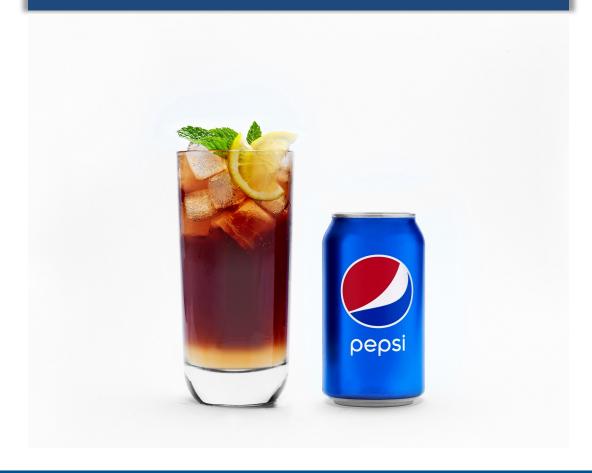

escriptor
- When creating cocktail names, create names that align with our playful personality
- Example:
- <u>Legal line</u>: BUBLY, the Bubly Designs and the Bubly Marks are trademarks of Portfolio Concentrate Solutions UC.

<sup>\*\*</sup>Information found herein is not a substitute for legal + TM advice. Please work with your legal contacts for all consumer facing marketing materials.



# **Sassy Spice**



Bourbon, **PEPSI®**, splash of cranberry, served over ice, garnished with cranberries and cinnamon and sugar rim.

3 – 4 oz. of Pepsi®
1 ½ oz. bourbon
Splash of cranberry juice
Served over ice
Cinnamon and sugar rim

#### **Tennessee Slam**



# Whiskey, Amaretto, **PEPSI®**, garnished with a lemon

1 oz. whiskey ½ oz. amaretto 2 oz. **PEPSI®** Lemon peel

# **Long Island PEPSI**



Vodka, rum, gin, triple sec, **PEPSI®** and sour mix garnished with lemon and mint

1/4 oz. vodka
1/4 oz. rum
1/4 oz. Gin
1/4 oz. tequila
1/2 oz. triple sec
3-4 oz. PEPSI®
Splash of sour mix
Lemon wedge and mint leaf

# **Cherry Bomb**



Cherry vodka, **PEPSI®** and cherries

1 ½ oz. cherry vodka 3-4 oz **PEPSI®** Garnished with a cherries

## **Berry Blush**



Vodka, berry liqueur, and **PEPSI®** garnished with blueberries and mint

1 oz. vodka
3/4 oz. berry liqueur
3-4 oz. **PEPSI®**Garnished with blueberries and mint

#### **PEPSI SMASH**





1.5oz Bourbon6oz Pepsi1 Dash Bitters1 Lemon Wedge

#### PEPSI LIME DROP





1.5oz Citrus Vodka6oz Pepsi1 Lime Wedge

#### PEPSI SMOOTH SIPPER





1 oz Vanilla Vodka 1 oz Spiced Whiskey Liqueur 10 oz Pepsi 1 Lime Wedge

#### PEPSI RUM RIDE