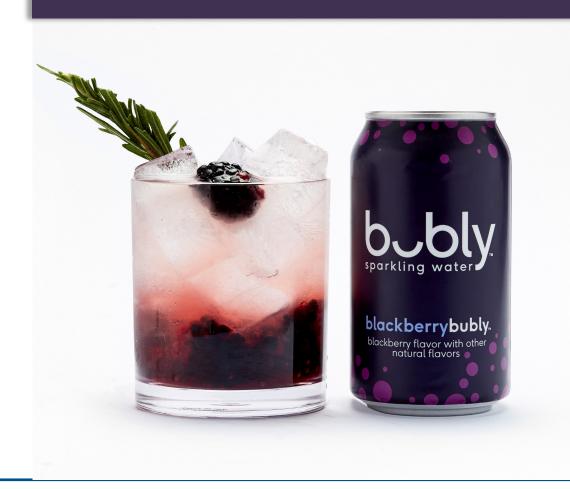

# blackberrysmash

blackberrybubly™, bourbon, fresh lemon juice, blackberries lightly muddled and garnished with a lemon

3-4 oz. **blackberrybubly**<sup>TM</sup>
1 1/4 oz. bourbon
1/2 oz. fresh squeezed lemon juice
1/2 oz. simple syrup
4 fresh blackberries muddled
Blackberries and lemon garnish