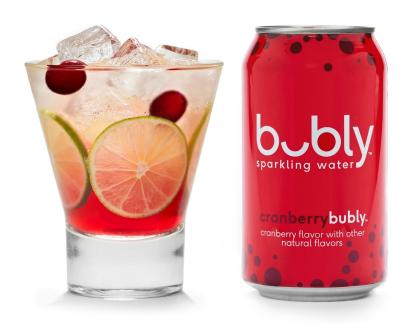

#### cranberry love

**cranberrybubly**™, vodka, splash of cranberry juice and a squeeze of lime juice garnished with cranberries

3-4 oz. **cranberrybubly™**1 ¼ oz. vodka
Splash of cranberry juice
Squeeze of lime juice