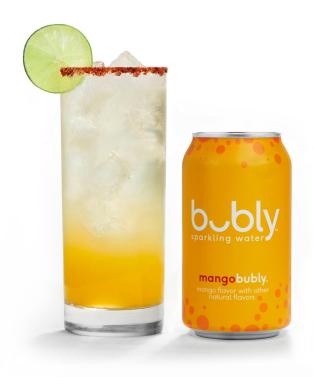

# mangolimedrop

mangobubly™, lime lemonade, vodka, lime slice and a dash of chili powder

2-3 oz. **mangobubly**™
2 oz. lime lemonade
1 ¼ oz. vodka
Lime wheel, garnish
Chili powder rim