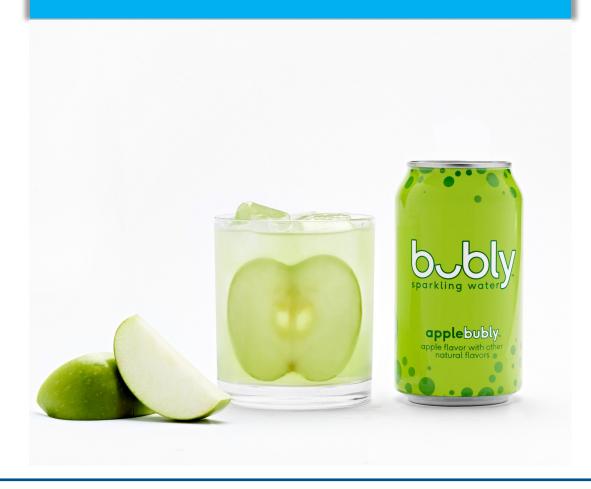

## puckerup

**applebubly™**, gin, sour apple liqueur and fresh lime juice

3-4 oz. **applebubly™**1 ½ oz. gin
1 ½ oz. sour apple liqueur
Squeeze of fresh lime juice
Garnished with an apple slice