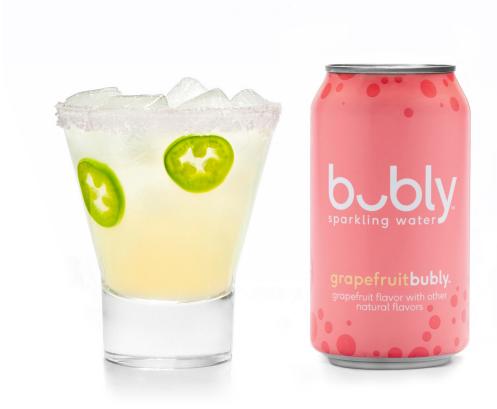

### picante paloma

grapefruitbubly™, tequila, triple sec, lime juice, jalapeno puree, salted rim

3 oz. **grapefruitbubly**™

1 oz. tequila

½ oz. triple sec

1 oz. lime juice

¼ oz. jalapeno puree

Salted rim