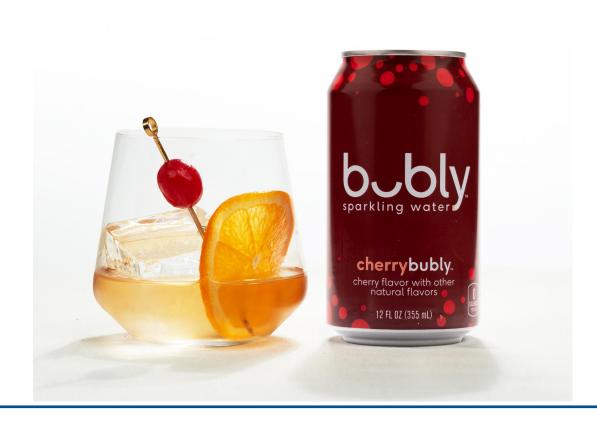

# cherry blitz

**cherrybubly**™, bourbon, garnished with cherries

3-4 oz. **cherrybubly**™
1 1/4 oz. whiskey
Served over ice
cherry garnish