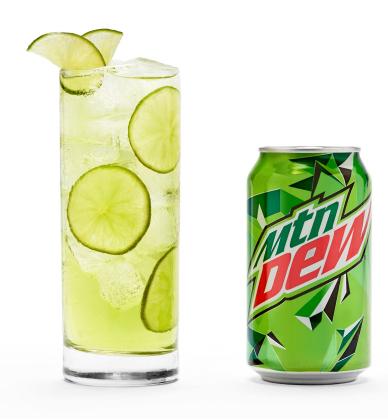

#### **ArubaDEW**

# Coconut rum, pineapple juice, and MTN DEW®

1oz. coconut rum
½ oz. silver rum
½ oz. pineapple juice
3 oz. **MTN DEW®**Pineapple wedge garnish