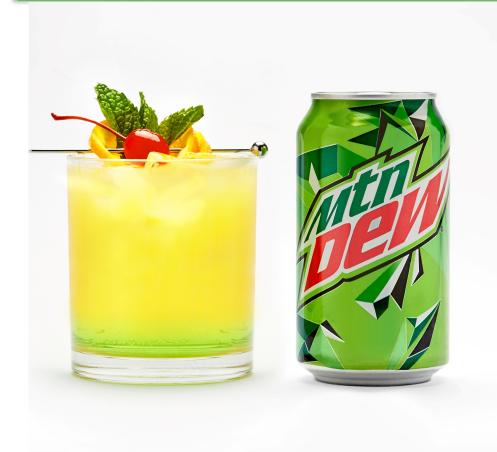

#### Black & Dew

# Black spiced rum, MTN DEW®, and garnished with a lime

1 ½ oz. Spiced rum 3-4 oz. MTN DEW® Lime wheel, garnish