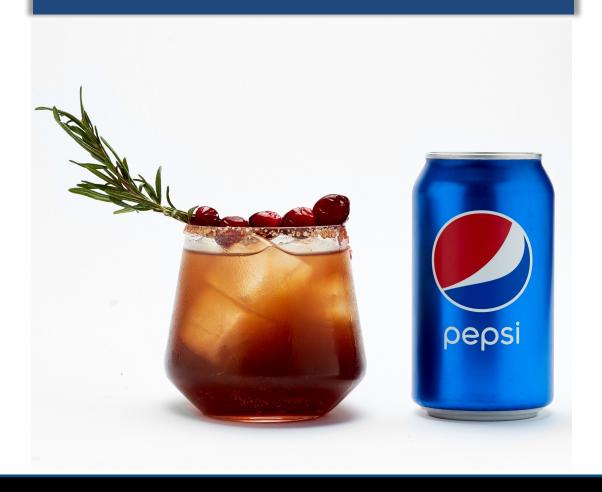

# **Sassy Spice**

Bourbon, **PEPSI®**, splash of cranberry, served over ice, garnished with cranberries and cinnamon and sugar rim.

3 – 4 oz. of Pepsi®
1 ½ oz. bourbon
Splash of cranberry juice
Served over ice
Cinnamon and sugar rim