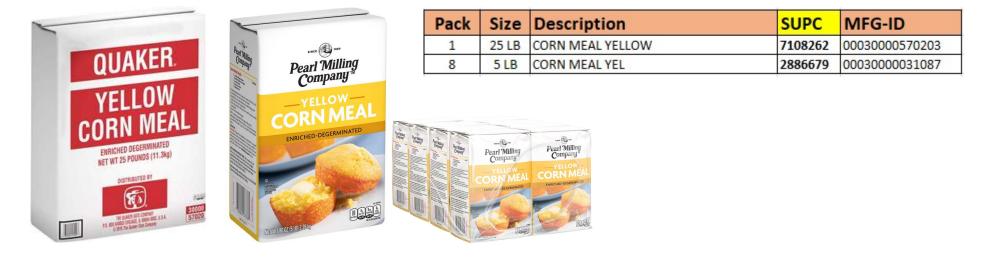

## QUAKER/PEARL MILLING YELLOW CORNBREAD

#### 25 LB Quaker & Pearl Milling 8/5 LB Yellow Corn Meal

Cornmeal is ground to a light consistency that makes it great for use in many recipes including corn bread, hush puppies, and in breading fish for frying. The right choice if you are a high volume user of cornmeal for recipes. Both Quaker and Pearl Milling are the perfect options to bring comfort food to your center's menu. Made with enriched and degeminated yellow corn meal, it makes a delicious base for your favorite cornbread and corn meal mush recipes, and especially suited as your pizza release agent!