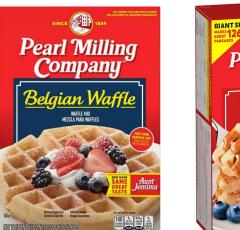

### **PEARL MILLING PANCAKE & WAFFLE MIX**

| Pack | Size | Description                       | SUPC    | MFG-ID         |
|------|------|-----------------------------------|---------|----------------|
| 12   | 2LB  | PRLMLGCO WAFFLE MIX 2LB 12CS FSV  | 7169739 | 10030000573744 |
| 6    | 5LB  | PRLMLGCO PCMX ORI 5LB 6CS REGULAR | 7169727 | 10030000658106 |

#### 12/2 LB Pearl Milling Waffle and 6/5 LB Original Pancake

Fluffy pancakes made with Pearl Milling company Complete Pancake & Waffle Mix are perfect for busy mornings. They contain no artificial coloring or flavors and are a good source of calcium and iron. They are so quick and easy to make you can spend less time in the kitchen and more time enjoying breakfast!