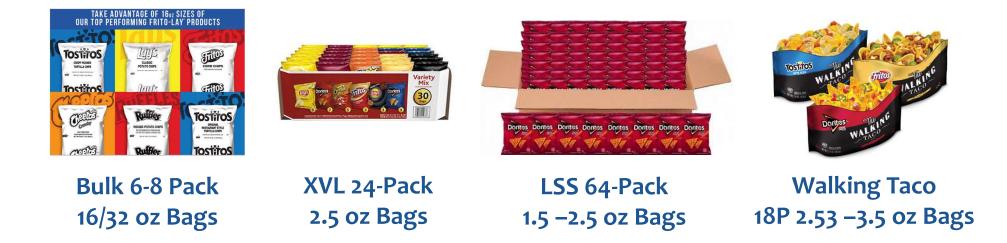

| 2.25OZ | NUT MIXED                | 5141926 | 00028400125277 |
| 48   | 2.25OZ | NUT CASHEW WHL RSTD SLTD | 5141932 | 00028400077002 |
| 48   | 2.25OZ | NUT MIXED WITH FRUIT     | 5141942 | 00028400077859 |
| 48   | 2.250Z | NUT ALMOND               | 5141969 | 00028400106085 |
| 48   | 2.250Z | NUT MIX AND CHOC         | 5141977 | 00028400078016 |



#### **48-Pack Nut Harvest Varieties**

Nut Harvest nuts make for convenient snacks. These mixed nuts include almonds, cashews, hazel nuts, pecans, and pistachios and come seasoned with salt. The bulk case will be an ideal buy that provides a great addition to your Grab and Go rack to drive incremental sales at all hours. Use in your to go menu, place on display rack or include in group events, catering & box lunches.

# FRITO LAY CHIPS





#### Frito Lay provides plenty of sizing options when it comes to your favorite Frito Lay brands!

- BULK: Rethink nachos by utilizing Tostitos, Cheetos, Fritos, Lays or other brands as your base
- XVL: 2.5 oz is the perfect size to bundle with food & a Pepsi fountain drink + the smaller case counts translates to fewer stales
- LSS: Quick easy snacks on the go
- WT: Individual nacho meal all in the convenience of a standup bag!

### **AVAILABLE EQUIPMENT & DISPLAY OPTIONS**





Waffle makers, cheese dispensers & a wide variety of product displays are readily available upon request!

- From breakfast to chicken & waffles, PepsiCo offers equipment to meet your bowling center's needs
- Tostitos is a premium nacho cheese made with real skim milk without artificial colors or flavors. The 3-b