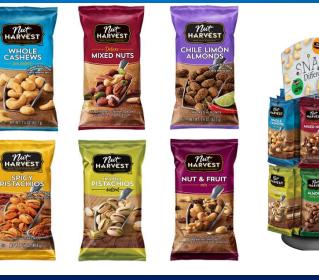

## **NUT HARVEST NUTS & SEEDS**

| Pack | Size   | Description              | SUPC    | MFG-ID         |
|------|--------|--------------------------|---------|----------------|
| 48   | 1.750Z | NUT PISTACHIO            | 7027132 | 00028400675512 |
| 48   | 2.25OZ | NUT MIXED                | 5141926 | 00028400125277 |
| 48   | 2.25OZ | NUT CASHEW WHL RSTD SLTD | 5141932 | 00028400077002 |
| 48   | 2.25OZ | NUT MIXED WITH FRUIT     | 5141942 | 00028400077859 |
| 48   | 2.250Z | NUT ALMOND               | 5141969 | 00028400106085 |
| 48   | 2.250Z | NUT MIX AND CHOC         | 5141977 | 00028400078016 |