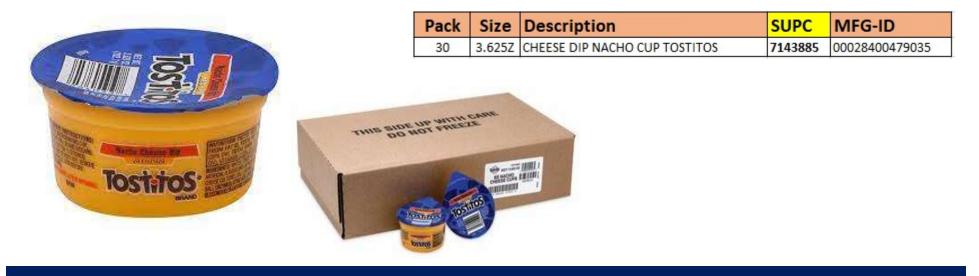

# **TOSTITOS CHEESE CUPS**

#### 30/3.62 OZ Tostitos Dip Nacho Cheese Cups

Spice up your midday snack with this Tostitos Nacho Cheese Dip. These To-Go cups of deliciously cheesy dip go great with other Tostitos chips, like Scoops or Bites. Grab a bag of crunchy Tostitos Chips and one of these Nacho Cheese To-Go cups, and you'll have yourself a great-tasting quick snack. This 30-Count case is perfect for the meals, or for the vending machine. The only problem with these Tostitos Nacho Cheese cups is that you'll always want more!