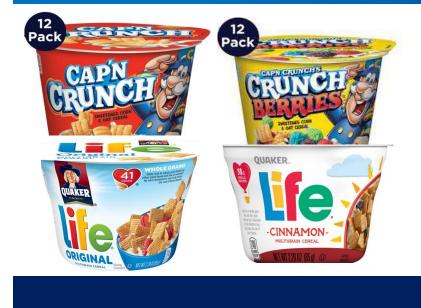

# CAP 'N CRUNCH/LIFE CEREAL CUPS

| Pack | Size   | Description           | SUPC    | MFG-ID         |
|------|--------|-----------------------|---------|----------------|
| 12   | 1.3 OZ | CEREAL CAP N CRUN BRY | 1920889 | 10030000315962 |
| 12   | 1.510Z | CEREAL CAP N CRUN REG | 1921174 | 10030000315979 |
| 12   | 2.290Z | CEREAL LIFE CIN       | 1921180 | 10030000315993 |
| 12   | 2.290Z | CEREAL LIFE REG       | 1921194 | 10030000316006 |

#### 12-Pack Cereal Cups

Cap'n Crunch & Life Cereal are favorites among consumers of all ages. The convenient single serving package enables you to expand your breakfast bar offerings and provide a unique grab-and-go option. Your customers can just add milk and eat directly from the bowls.