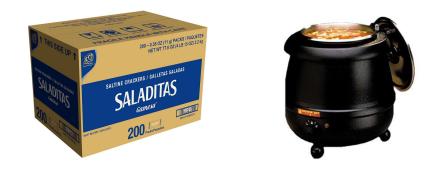

# SALADITAS CRACKERS

#### 200/.38 OZ Saladitas Cracker Saltine

Saladitas Crackers are a low-cost cracker with a buttery taste profile and pair perfect with soups and salads!