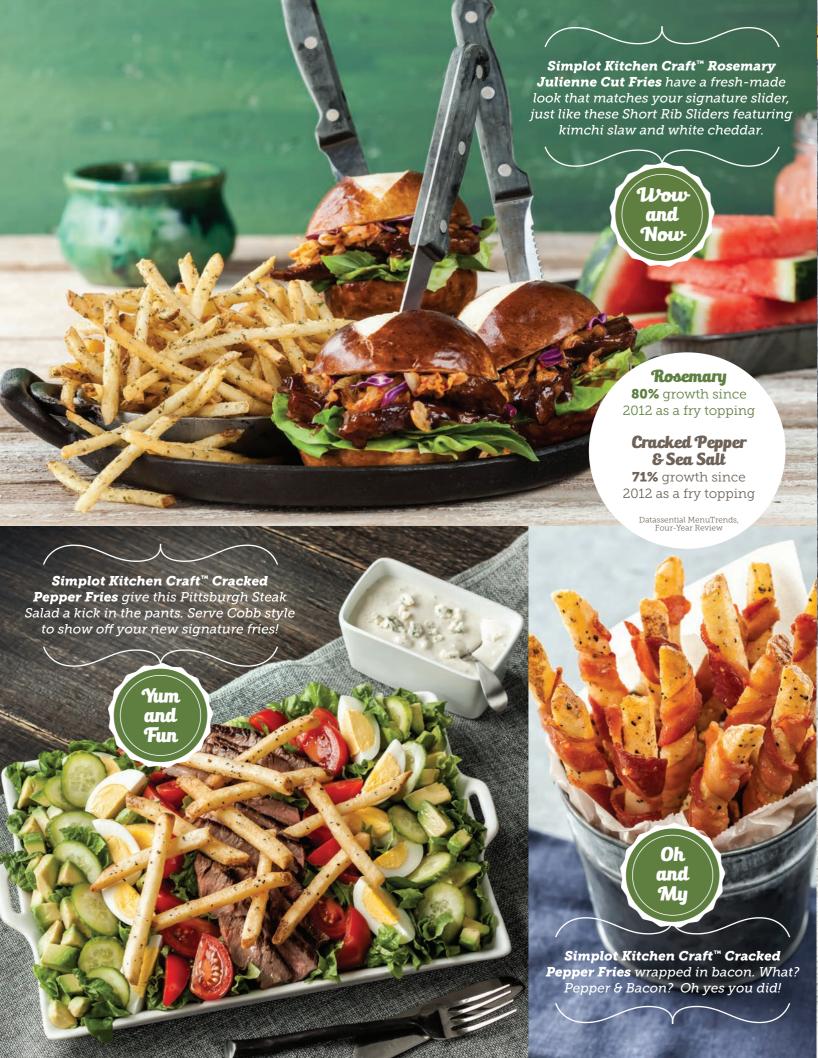

### Garlic & Chive Dip

Greek Yogurt
Onions
Chives
Garlic
Cayenne Pepper
Salt & Pepper

Rosemary Fries take your gyro plate to the next level of flavor. This simple twist on a classic favorite creates a signature dish your customers will love.