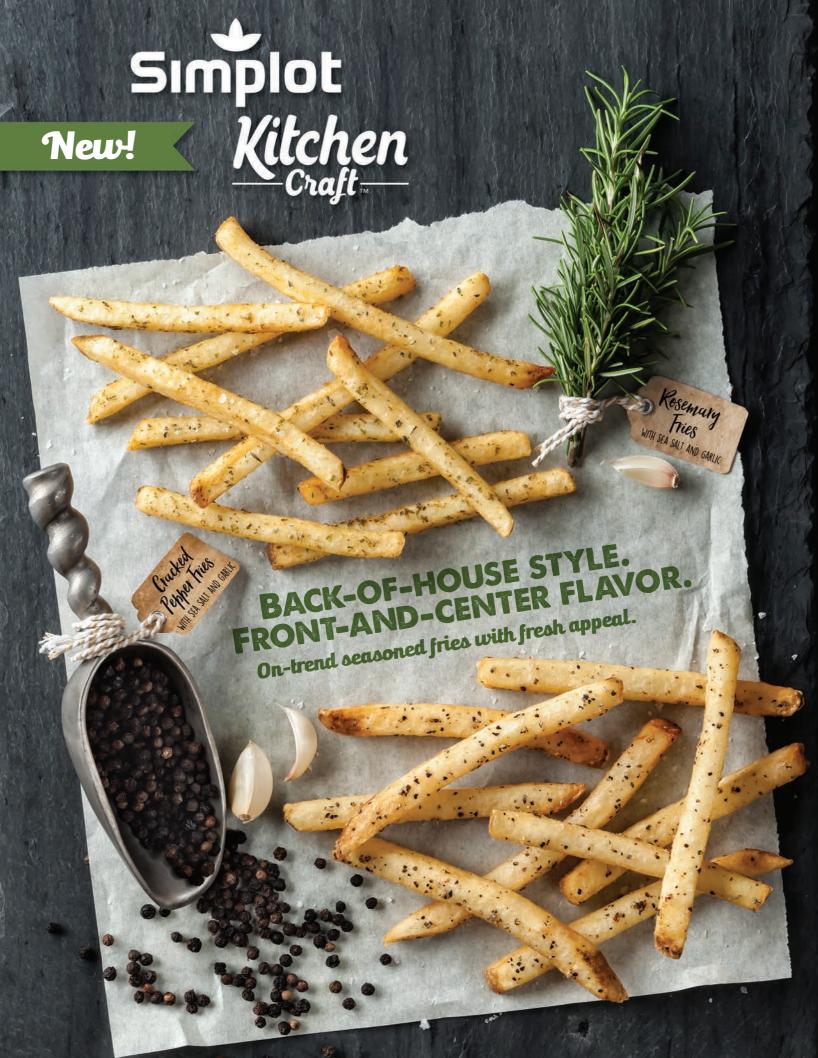

### Garlic & Chive Dip

Greek Yogurt
Onions
Chives
Garlic
Cayenne Pepper
Salt & Pepper

Rosemary Fries take your gyro plate to the next level of flavor. This simple twist on a classic favorite creates a signature dish your customers will love.