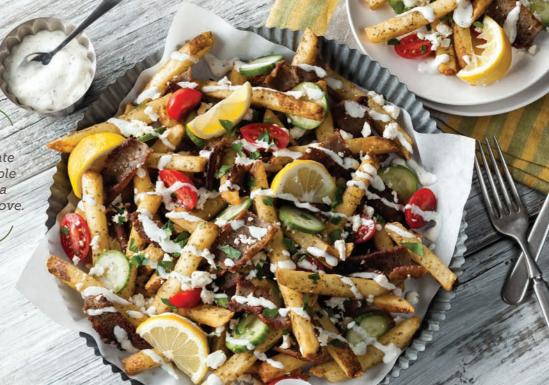

### Garlic & Chive Dip

Greek Yogurt
Onions
Chives
Garlic
Cayenne Pepper
Salt & Pepper

Rosemary Fries take your gyro plate to the next level of flavor. This simple twist on a classic favorite creates a signature dish your customers will love.