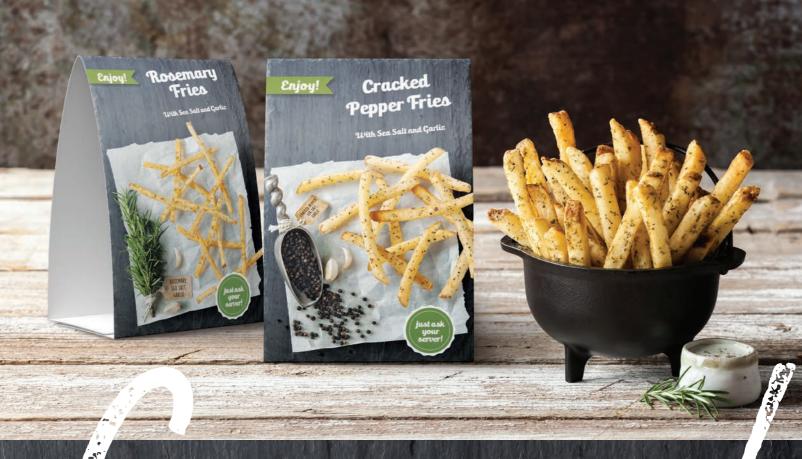

### Garlic & Chive Dip

Greek Yogurt
Onions
Chives
Garlic
Cayenne Pepper
Salt & Pepper

Rosemary Fries take your gyro plate to the next level of flavor. This simple twist on a classic favorite creates a signature dish your customers will love.

### raft more attention.

Contact your broker representative today to get started with customizable table tents or posters for your operation.

### Put our kitchen to work in yours.

Simplot Kitchen

| PRODUCT NAME  Property This   | SKU<br>10071179 | PACK<br>SIZE |                           |                                                                                                                                                                                                                                                                                                                                                                                                                                                                                                                                                                                                                                                                                                                                                                                                                                                                                                                                                                                                                                                                                                                                                                                                                                                                                                                                                                                                                                                                                                                                                                                                                                                                                                                                                                                                                                                                                                                                                                                                                                                                                                                                |              | Preparation Craft |              |             |              |
|-------------------------------|-----------------|--------------|---------------------------|--------------------------------------------------------------------------------------------------------------------------------------------------------------------------------------------------------------------------------------------------------------------------------------------------------------------------------------------------------------------------------------------------------------------------------------------------------------------------------------------------------------------------------------------------------------------------------------------------------------------------------------------------------------------------------------------------------------------------------------------------------------------------------------------------------------------------------------------------------------------------------------------------------------------------------------------------------------------------------------------------------------------------------------------------------------------------------------------------------------------------------------------------------------------------------------------------------------------------------------------------------------------------------------------------------------------------------------------------------------------------------------------------------------------------------------------------------------------------------------------------------------------------------------------------------------------------------------------------------------------------------------------------------------------------------------------------------------------------------------------------------------------------------------------------------------------------------------------------------------------------------------------------------------------------------------------------------------------------------------------------------------------------------------------------------------------------------------------------------------------------------|--------------|-------------------|--------------|-------------|--------------|
|                               |                 |              | WEIGHT (LB.)<br>Net/Gross | CASE DIMENSIONS                                                                                                                                                                                                                                                                                                                                                                                                                                                                                                                                                                                                                                                                                                                                                                                                                                                                                                                                                                                                                                                                                                                                                                                                                                                                                                                                                                                                                                                                                                                                                                                                                                                                                                                                                                                                                                                                                                                                                                                                                                                                                                                | CASE<br>CUBE | CASE/<br>LAYER    | DEED COV     | TEMP/MIN    | V            |
| Rosemary Fries WITH SER S     | ALT AND GARLIC  |              |                           | THE RESERVE                                                                                                                                                                                                                                                                                                                                                                                                                                                                                                                                                                                                                                                                                                                                                                                                                                                                                                                                                                                                                                                                                                                                                                                                                                                                                                                                                                                                                                                                                                                                                                                                                                                                                                                                                                                                                                                                                                                                                                                                                                                                                                                    | COBL         | LHILK             | DEEP FRY     | CONVECTION  | CONVENTIONAL |
| JULIENNE 3/16", SKIN-ON       | 036647          | 6/5 lb.      | 30/32                     | 16.125"x13.375"x12.875"                                                                                                                                                                                                                                                                                                                                                                                                                                                                                                                                                                                                                                                                                                                                                                                                                                                                                                                                                                                                                                                                                                                                                                                                                                                                                                                                                                                                                                                                                                                                                                                                                                                                                                                                                                                                                                                                                                                                                                                                                                                                                                        |              | 1000              |              |             | 1 8          |
| STRAIGHT CUT 5/16", SKIN-ON   | 036395          | 6/5 lb.      | THE STREET                | TOTAL CONTRACT OF A SECURIOR                                                                                                                                                                                                                                                                                                                                                                                                                                                                                                                                                                                                                                                                                                                                                                                                                                                                                                                                                                                                                                                                                                                                                                                                                                                                                                                                                                                                                                                                                                                                                                                                                                                                                                                                                                                                                                                                                                                                                                                                                                                                                                   | 1.61         | 9/7               | 345°F/2-21/2 | 400°F/7-12  | 425°F/22-25  |
| STRAIGHT CUT 3/8", SKIN-ON    | 036418          |              | 30/32                     | 16"x13"x9.875"                                                                                                                                                                                                                                                                                                                                                                                                                                                                                                                                                                                                                                                                                                                                                                                                                                                                                                                                                                                                                                                                                                                                                                                                                                                                                                                                                                                                                                                                                                                                                                                                                                                                                                                                                                                                                                                                                                                                                                                                                                                                                                                 | 1.16         | 9/7               | 345°F/3-31/2 |             |              |
| <b>Cracked Pepper Fries</b> V | 030418          | 6/5 lb.      | 30/32                     | 16"x13"x9.375"                                                                                                                                                                                                                                                                                                                                                                                                                                                                                                                                                                                                                                                                                                                                                                                                                                                                                                                                                                                                                                                                                                                                                                                                                                                                                                                                                                                                                                                                                                                                                                                                                                                                                                                                                                                                                                                                                                                                                                                                                                                                                                                 | 1.13         | 9/8               | 345°F/3-31/2 | 1712 20     | 120 1727     |
| CIPACUE OF CIPACUES V         | VITH SEA SALT A | ND GARLIC    |                           |                                                                                                                                                                                                                                                                                                                                                                                                                                                                                                                                                                                                                                                                                                                                                                                                                                                                                                                                                                                                                                                                                                                                                                                                                                                                                                                                                                                                                                                                                                                                                                                                                                                                                                                                                                                                                                                                                                                                                                                                                                                                                                                                |              |                   | 0 10 175-372 | 400°F/13-22 | 425°F/25-35  |
| STRAIGHT CUT 5/16", SKIN-ON   | 036425          | 6/5 lb.      | 30/32                     | 16"x13"x9.875"                                                                                                                                                                                                                                                                                                                                                                                                                                                                                                                                                                                                                                                                                                                                                                                                                                                                                                                                                                                                                                                                                                                                                                                                                                                                                                                                                                                                                                                                                                                                                                                                                                                                                                                                                                                                                                                                                                                                                                                                                                                                                                                 |              |                   |              |             | 100          |
| STRAIGHT CUT 3/8", SKIN-ON    | 036401          | 6/5 lb.      | Mary 1988                 | COMPANY TO THE PARTY OF THE PAR | 1.16         | 9/7               | 345°F/3-31/2 | 400°F/12-20 | 425°F/27     |
|                               |                 | 0,0 10.      | 30/32                     | 16"x13"x9.375"                                                                                                                                                                                                                                                                                                                                                                                                                                                                                                                                                                                                                                                                                                                                                                                                                                                                                                                                                                                                                                                                                                                                                                                                                                                                                                                                                                                                                                                                                                                                                                                                                                                                                                                                                                                                                                                                                                                                                                                                                                                                                                                 | 1.13         | 9/8               | 345°F/3-31/2 | 400°F/13-22 |              |
|                               |                 |              |                           |                                                                                                                                                                                                                                                                                                                                                                                                                                                                                                                                                                                                                                                                                                                                                                                                                                                                                                                                                                                                                                                                                                                                                                                                                                                                                                                                                                                                                                                                                                                                                                                                                                                                                                                                                                                                                                                                                                                                                                                                                                                                                                                                |              | - 64              | 0,2          | 100 1/13-22 | 425°F/25-35  |