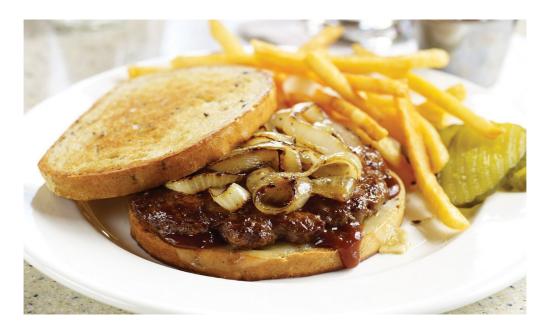

# **BBQ** Patty Melt

A burger with BBQ sauce and onions served with Hellmann's® Real Mayonnaise that just melts in your mouth.

🛆 Main Course

#### Prepare the Burger

| Ground beef patties                | 10.0 each       |
|------------------------------------|-----------------|
| Rye bread                          | 20.0 slices     |
| BBQ sauce, of your choice          | 1.5 cups        |
| Swiss cheese                       | 10.0 slices     |
| Onions, sliced 1/2", sautéed       | 2.5 cups        |
| <u>Hellmann's® Real Mayonnaise</u> | <u>1.5 cups</u> |
| <u>4 x 1 gal</u>                   |                 |

#### 1) Prepare the Burger

- Grill or broil beef patties to desired doneness.
- Spread bread evenly with BBQ sauce.
- Top one slice of bread with cheese, beef patty and onions.
- Top with remaining slice of bread.
- Spread outside of sandwich evenly with HellImann's® Real Mayonnaise.
- Griddle over medium heat, turning once, until cheese melts. Serve immediately.